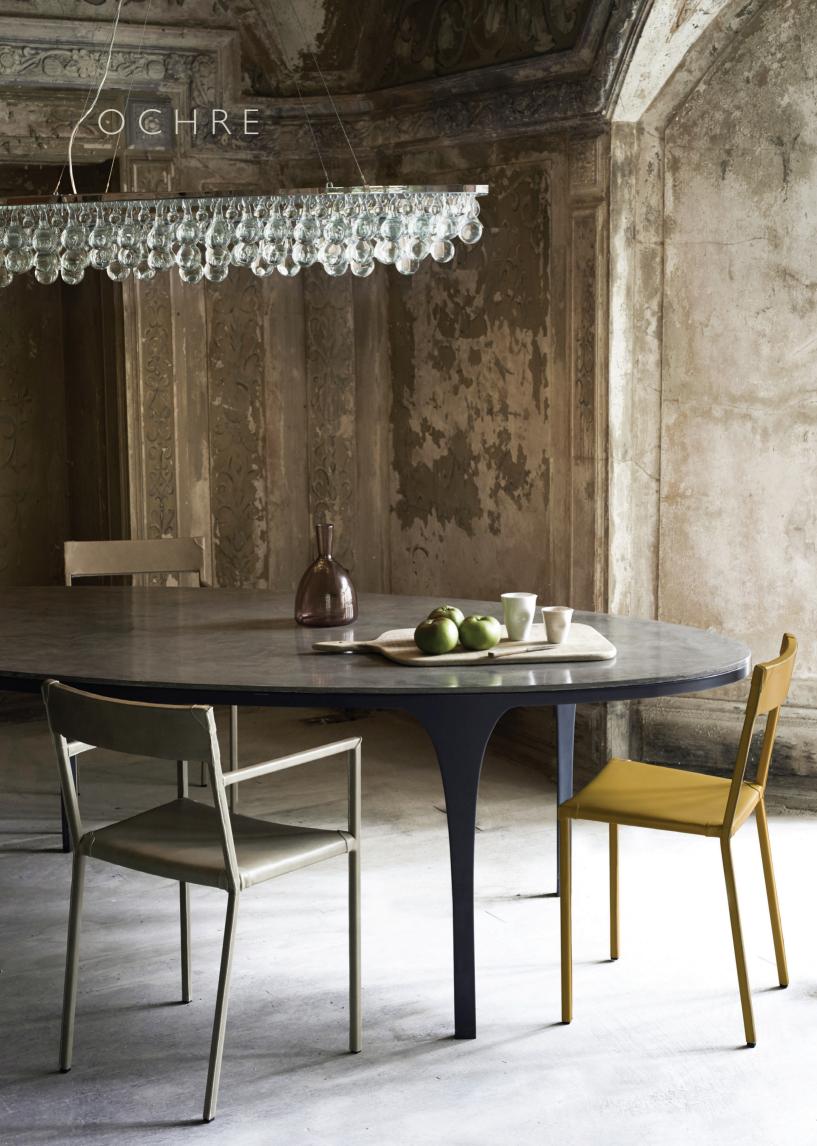

## arctic pear chandelier oval 140cm

patinated bronze or polished nickel frame with solid glass drops, 2 tiers