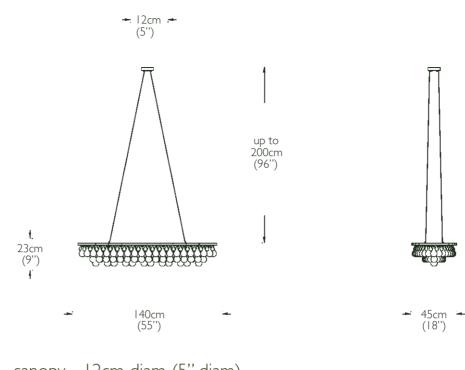

| oval 140cm:   | canopy - 12cm diam (5'' diam)<br>overall - 140cm w x 45cm d x 23cm h (55'' w x 18'' d x 9'' h)                                                                                |
|---------------|-------------------------------------------------------------------------------------------------------------------------------------------------------------------------------|
| light source: | 6x E14 (EU/UK), E12 (US) bulb holders, screw fitting<br>bulbs not supplied, dimmable golf ball shape recommended<br>max 60 watts per incandescent bulb, LED bulbs recommended |
| wiring:       | clear (UL listed)                                                                                                                                                             |
| installation: | 4x tension wires adjustable up to 2m (96''), with ceiling canopy matching frame finish                                                                                        |
|               | it is advisable to measure from ceiling to top of chandelier in case longer wires are required                                                                                |
| weight:       | qualified electrician necessary for installation<br>approx 45kg (100lbs)<br>custom sizes available - please enquire                                                           |