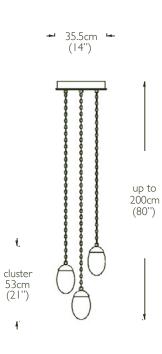

| dimensions:   | canopy size - 35.5cm diam x 5.5cm h (14'' diam 2'' h)                   |
|---------------|-------------------------------------------------------------------------|
|               | pebble - 12.5cm w x 5cm d x 21cm h (5'' w x 2'' d x 8'' h)              |
|               | pebble cluster height - 53cm (21'')                                     |
|               | overall height provided - up to 200cm (80''), to be specified (US only) |
| light source: | 6x LED total, each 1W, 2700K, approx 80 lumens,                         |
|               | dimmable                                                                |
| wiring:       | antique brass or blackened nickel finish - brown textile flex           |
| C C           | satin nickel finish - grey textile flex                                 |
|               | (UL listed)                                                             |
| installation: | it is advisable to measure from ceiling to bottom of chandelier in      |
|               | case longer chain or wire is required                                   |
|               | driver housed within canopy                                             |
|               | qualified electrician necessary for installation                        |
| weight:       | approx 13kg (30lbs)                                                     |
|               |                                                                         |
|               | custom sizes and alternative suspension styles available                |
|               | please enquire                                                          |
|               |                                                                         |