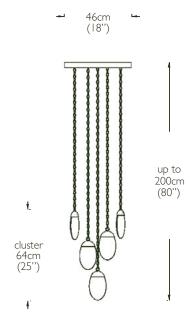

## OCHRE

dimensions: canopy size - 46cm diam  $\times$  5.5cm h (18" diam  $\times$  2" h)

pebble - 12.5cm w x 5cm d x 21cm h (5" w x 2" d x 8" h)

pebble cluster height - 64cm (25")

overall height provided - up to 200cm (80"), to be specified (US only)