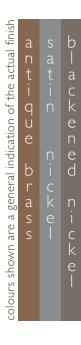

light source: 10x LED total, each 1W, 2700K, approx 80 lumens,

dimmable

wiring: antique brass or blackened nickel finish - brown textile flex

satin nickel finish - grey textile flex

(UL listed)

installation: it is advisable to measure from ceiling to bottom of chandelier in