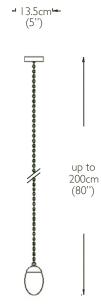

## OCHRE

dimensions: canopy size - 13.5cm diam  $\times$  3cm h (5" diam  $\times$  1" h)

pebble - 12.5cm w x 5cm d x 21cm h (5" w x 2" d x 8" h)

overall height provided - up to 200cm (80")

light source: 2x LED total, each 1W, 2700K, approx 80 lumens,

case longer chain or wire is required

driver housed within canopy

qualified electrician necessary for installation

weight: approx 2.5kg (6lbs)

custom sizes and alternative suspension styles available,

please enquire