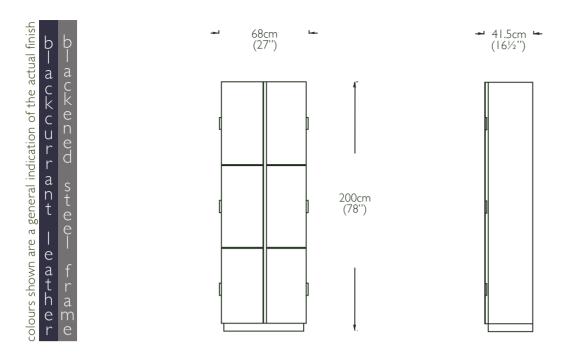

dimensions: external - 68cm w x 41.5cm d x 200cm h  $(27'' \text{ w} \times 16\frac{1}{2}'' \text{ d} \times 78'' \text{ h})$ 

internal -  $60 \text{cm w} \times 33 \text{cm d} \times 190 \text{cm h} (23\frac{1}{2}) \times 13^{11} \text{ d} \times 74\frac{3}{4} \times 10^{11} \text{ h}$ 

with 5 adjustable steel shelves

weight: approx 130kg (300lbs)

custom sizes available - please enquire

leather colour can vary from hide to hide and will change naturally over time based on use and exposure to sunlight • hides are selected from the finest leathers with natural variations in colour, veining, marks and scars • such characteristics should there-fore not be considered as faults • this is a natural, unfinished leather which has a silky soft feel and should be treated with care as it can bruise if it comes into contact with hard or sharp objects