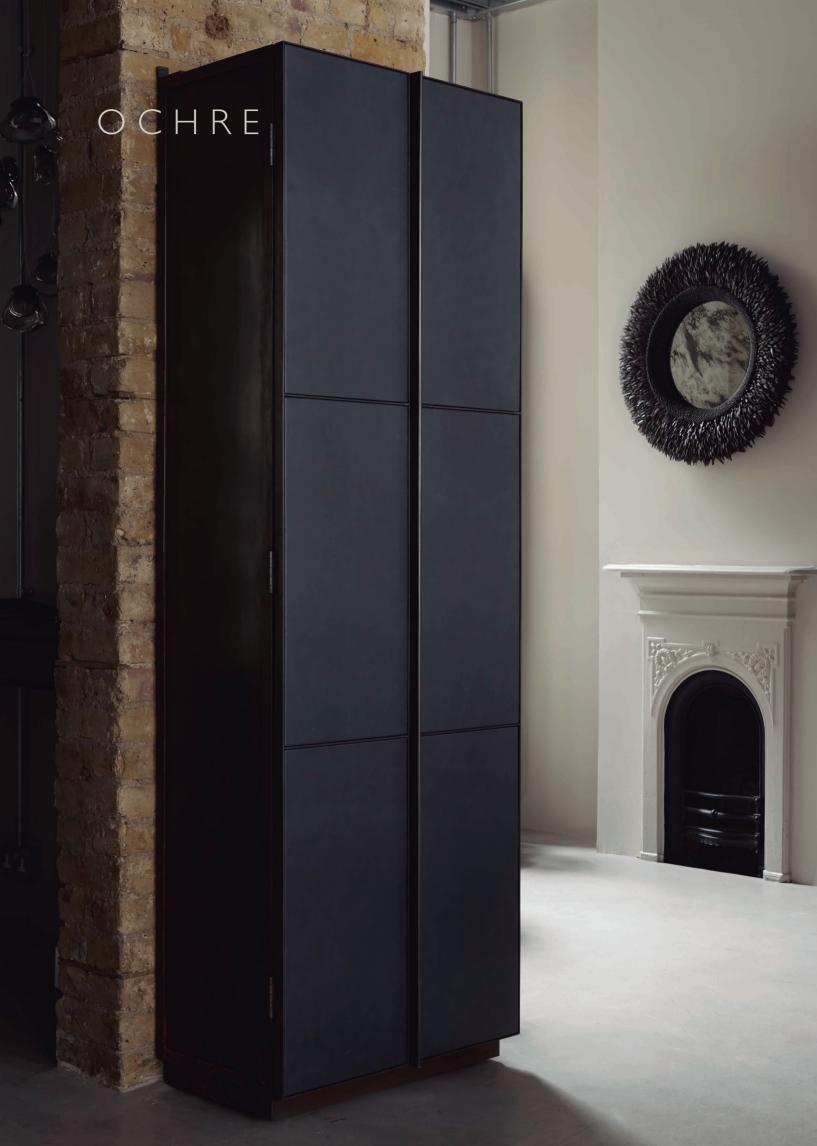

dimensions: external - 68cm w x 41.5cm d x 200cm h  $(27'' \text{ w} \times 16\frac{1}{2}'' \text{ d} \times 78'' \text{ h})$ 

internal -  $60 \text{cm w} \times 33 \text{cm d} \times 190 \text{cm h} (23\frac{1}{2}) \times 13^{11} \text{ d} \times 74\frac{3}{4} \times 10^{11} \text{ h}$ 

with 5 adjustable steel shelves

weight: approx 130kg (300lbs)

custom sizes available - please enquire

leather colour can vary from hide to hide and will change naturally over time based on use and exposure to sunlight • hides are selected from the finest leathers with natural variations in colour, veining, marks and scars • such characteristics should there-fore not be considered as faults • this is a natural, unfinished leather which has a silky soft feel and should be treated with care as it can